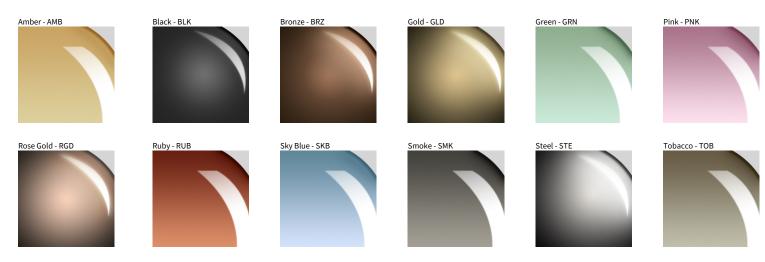

## **OSCURA MAX - MONOPOINT SUSPENSION**

COLOR FINISH CHAR

| PROJECT  |  |
|----------|--|
| ТҮРЕ     |  |
| NOTES    |  |
| QUANTITY |  |
| DATE     |  |

Transparent - TRA

Digital: Not all screens are calibrated the same, and therefore, colors will appear differently between screens. Physical: When texture is involved, there will be variations in color, character and tone within a product series and between product families.